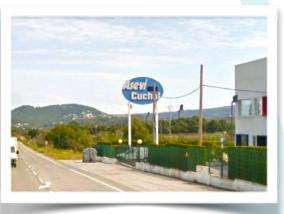

- On the **AP7** motorway, take **exit 62**. (Also from Alicante this slightly further exit is better)
- After the toll booth, head towards Jávea / Xàbia, this is the **N332.**
- After approximately 5.5 km on the N332, take the Jávea / Xàbia exit. This is the CV 734.
- Continue onto Jávea / Xàbia. When you have passed the second roundabout (after approximately about 1.8 km), on your right you will see a soap factory **Asevi Cuchol** this can be recognized by its blue sign with temperature and time (see photo 1)

photo 1

after 350 meter turn right at white fence.

- After approx. 350 m from the soap factory with white fence (see photo 2), turn right onto the Cami Cabanes.
- Here you can wait, and call us, or continue the Cami Cabanes and drive for 1.46 KM. After 1.46 km you will see the Cami del Benimell on the right (photo 3) (difficult to see, the sign is in the opposite direction ...). Turn right here and continue on this narrow road.
- After about 800 meters cross the riverbed (photo 4), then drive up to the left keeping the concrete blocks on your lefthand side (photo 5) at the end of the concrete blocks turn right. After 450 meters you will see the entrance of Finca Vuyatela on your left.