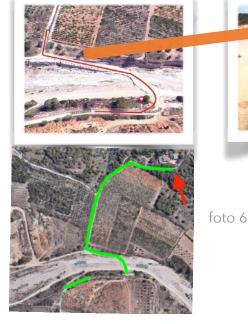

photo 1

after 350 meter turn right at white fence.

- After approx. 350 m from the soap factory with white fence (see photo 2), turn right onto the Cami Cabanes.
- Here you can wait, and call us, or continue the Cami Cabanes and drive for 1.46 KM. After 1.46 km you will see the Cami del Benimell on the right (photo 3) (difficult to see, the sign is in the opposite direction ...). Turn right here and continue on this narrow road.
- After about 800 meters cross the riverbed (photo 4), then drive up to the left keeping the concrete blocks on your lefthand side (photo 5) at the end of the concrete blocks turn right. After 450 meters you will see the entrance of Finca Vuyatela on your left.

foto 3 foto 4 foto 5