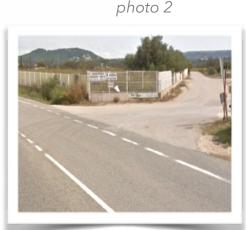

photo 1

after 350 meter turn right at white fence.

- After approx. 350 m from the soap factory with white fence (see photo 2), turn right onto the Cami Cabanes.
- Here you can wait, and call us, or continue the Cami Cabanes and drive for 1.46 KM. After 1.46 km you will see the Cami del Benimell on the right (photo 3) (difficult to see, the sign is in the opposite direction ...). Turn right here and continue on this narrow road.
- After about 800 meters cross the riverbed (photo 4), then drive up to the left keeping the concrete blocks on your lefthand side (photo 5) at the end of the concrete blocks turn right. After 450 meters you will see the entrance of Finca Vuyatela on your left.