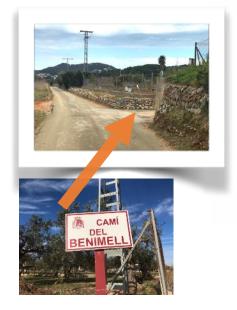

photo 1

after 350 meter turn right at white fence.

- After approx. 350 m from the soap factory with white fence (see photo 2), turn right onto the Cami Cabanes.
- Here you can wait, and call us, or continue the Cami Cabanes and drive for 1.46 KM. After 1.46 km you will see the Cami del Benimell on the right (photo 3) (difficult to see, the sign is in the opposite direction ...). Turn right here and continue on this narrow road.
- After about 800 meters cross the riverbed (photo 4), then drive up to the left keeping the concrete blocks on your lefthand side (photo 5) at the end of the concrete blocks turn right. After 450 meters you will see the entrance of Finca Vuyatela on your left.

foto 3 foto 4 foto 5